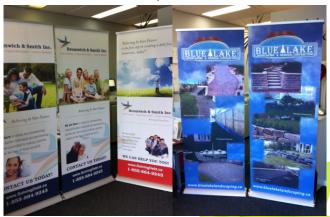

## **LARGE FORMAT PRINTING & SIGNS**

OUR WIDE-FORMAT PRINTING & SIGN PRICES
CAN BEAT ANY COMPANY!

Indoor & Outdoor Banners/Posters
Only \$6 per saft

Full color printed on 13oz Vinyl banner paper

- Coroplast Signs
- A-Frames & Sandwich Signs
- Banners & Posters
  (Vinyl, Canvas, Mesh, Perforated, PVC & more)
- Decals(Waterproof, Customer cut shapes)
   & Cut Vinyl & Vehicle Wraps/Magnets
- Trade Show Displays