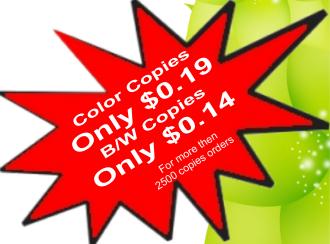

# DIGITAL PRINTED FULL COLOR POSTERS & BROCHURES

**\*** COLOR COPIES

|   | 1 SIDE<br>SIZE               | 24lb BON<br>8.5X11          | ID<br>11X17            | 100lb GL0<br>8.5X11           | OSSY TEXT                 | 100lb GL0<br>8.5X11               | OSSY COVER                    |
|---|------------------------------|-----------------------------|------------------------|-------------------------------|---------------------------|-----------------------------------|-------------------------------|
| ı | NO MINIMUM                   | \$0.39                      | \$0.69                 | \$0.59                        | \$0.85                    | \$0.65                            | \$0.99                        |
| ı | 250                          | \$0.35                      | \$0.65                 | \$0.55                        | \$0.79                    | \$0.59                            | \$0.89                        |
| ı | 500                          | \$0.29                      | \$0.59                 | \$0.49                        | \$0.69                    | \$0.55                            | \$0.79                        |
| ı | 1000                         | \$0.26                      | \$0.55                 | \$0.45                        | \$0.59                    | \$0.49                            | \$0.69                        |
| ı | 2500                         | \$0.19                      | \$0.37                 | \$0.35                        | \$0.49                    | \$0.39                            | \$0.59                        |
|   |                              |                             |                        |                               |                           |                                   |                               |
|   | 2 SIDE<br>SIZE               | 24lb BO<br>8 5X11           |                        |                               | OSSY TEXT                 |                                   | OSSY COVER                    |
|   | 2 SIDE<br>SIZE<br>NO MINIMUM | 24lb BO<br>8.5X11<br>\$0.49 | ND<br>11X17<br>\$0,79  | 100lb GL0<br>8.5X11<br>\$0,69 | <b>11X17</b><br>\$0.95    | 100lb GL0<br>8.5X11<br>\$0.75     | DSSY COVER<br>11X17<br>\$1.09 |
|   | SIZE                         | 8.5X11                      | 11X17                  | 8.5X11                        | 11X17                     | 8.5X11                            | 11X17                         |
|   | SIZE<br>NO MINIMUM           | <b>8.5X11</b> \$0.49        | <b>11X17</b><br>\$0.79 | <b>8.5X11</b> \$0.69          | <b>11X17</b><br>\$0.95    | <b>8.5X11 \$0</b> .75             | <b>11X17</b><br>\$1.09        |
|   | SIZE<br>NO MINIMUM<br>250    | <b>8.5X11</b> \$0.49 \$0.45 | \$0.79<br>\$0.75       | <b>8.5X11</b> \$0.69 \$0.65   | 11X17<br>\$0.95<br>\$0.89 | <b>8.5X11</b><br>\$0.75<br>\$0.69 | \$1.09<br>\$0.99              |

## **BLACK AND WHITE COPIES**

| 1 SIDE             | 20lb BOND            | 20lb BOND PAPER      |                     |  |  |
|--------------------|----------------------|----------------------|---------------------|--|--|
| SIZE               | 8.5X11               | 8.5X14               | 11X17               |  |  |
| NO MINIMUM         | \$0.19               | \$0.20               | \$0.22              |  |  |
| 250                | \$0.17               | \$0.18               | \$0.20              |  |  |
| 500                | \$0.15               | \$0.17               | \$0.19              |  |  |
| 1000               | \$0.14               | \$0.16               | \$0.18              |  |  |
| 2 SIDE             | 20lb BOND            | PAPER                |                     |  |  |
|                    |                      |                      |                     |  |  |
| SIZE               | 8.5X11               | 8.5X14               | 11X17               |  |  |
| SIZE<br>NO MINIMUM | <b>8.5X11</b> \$0.22 | <b>8.5X14</b> \$0.24 | <b>11X17</b> \$0.31 |  |  |
|                    |                      |                      |                     |  |  |
| NO MINIMUM         | \$0.22               | \$0.24               | \$0.31              |  |  |
| NO MINIMUM<br>250  | \$0.22<br>\$0.20     | \$0.24<br>\$0.22     | \$0.31<br>\$0.30    |  |  |